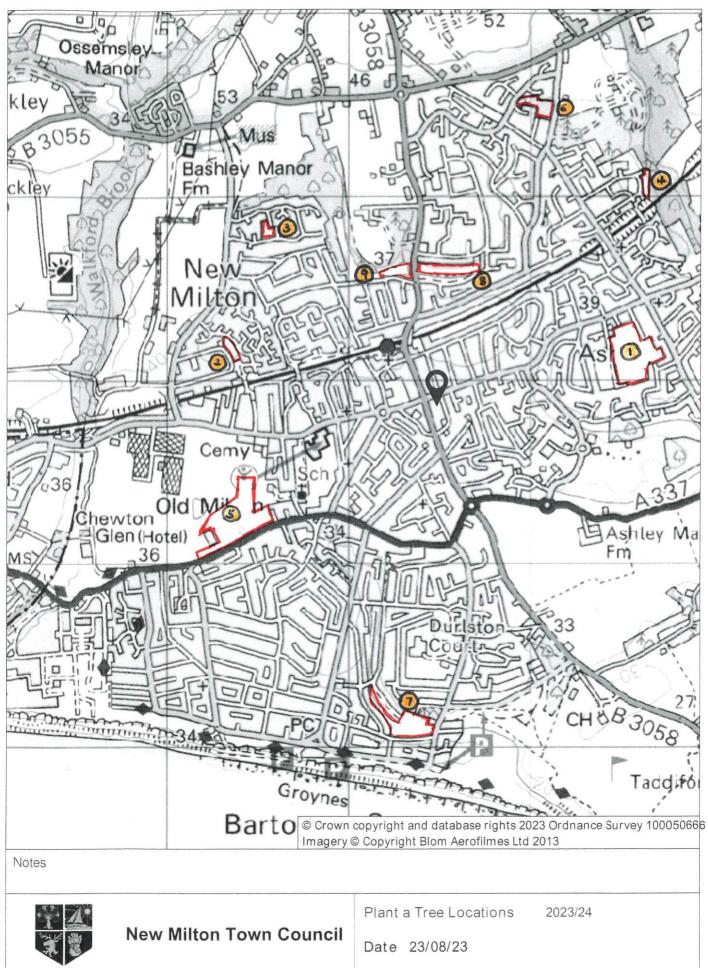

## **LOCATIONS & TREES**

| 1. Ashley Recreation Ground                        | Price | Your Choice |
|----------------------------------------------------|-------|-------------|
| Acer Autumn Blaze 10-12cm girth                    | £160  |             |
| Beech Fagus Sylvatica 10-12 cm girth               | £165  |             |
| Crab Apple Malus Mokum 10-12 cm girth              | £156  |             |
| Crab Apple Malus Rudolf 10-12cm girth              | £156  |             |
| Hawthorn Craetagus Monogyna 12-14cm girth          | £180  |             |
| Silver Birch 14-16cm girth                         | £160  |             |
| Flowering Cherry Prunus Accolade 14-16cm girth     | £156  |             |
| Wild Cherry/ Gean Prunus avium Plena 12-14cm girth | £156  |             |
| 2. Chatsworth Park                                 | Price | Your Choice |
| Acer Autumn Blaze 10-12cm girth                    | £160  |             |
| Crab Apple Malus Mokum 10-12 cm girth              | £156  |             |
| Crab Apple Malus Rudolf 10-12cm girth              | £156  |             |
| Hawthorn Craetagus Monogyna 12-14cm girth          | £180  |             |
| Silver Birch 14-16cm girth                         | £160  |             |
| Flowering Cherry Prunus Accolade 14-16cm girth     | £156  |             |
| Wild Cherry/ Gean Prunus avium Plena 12-14cm girth | £156  |             |
| 3. Crest                                           | Price | Your Choice |
| Acer Autumn Blaze 10-12cm girth                    | £160  |             |
| Crab Apple Malus Mokum 10-12 cm girth              | £156  |             |
| Crab Apple Malus Rudolf 10-12cm girth              | £156  |             |
| Hawthorn Craetagus Monogyna 12-14cm girth          | £180  |             |
| Silver Birch 14-16cm girth                         | £160  |             |
| Flowering Cherry Prunus Accolade 14-16cm girth     | £156  |             |
| Wild Cherry/ Gean Prunus avium Plena 12-14cm girth | £156  |             |
| 4. Earlswood Park                                  | Price | Your Choice |
| Acer Autumn Blaze 10-12cm girth                    | £160  |             |
| Crab Apple Malus Mokum 10-12 cm girth              | £156  |             |
| Crab Apple Malus Rudolf 10-12cm girth              | £156  |             |
| Hawthorn Craetagus Monogyna 12-14cm girth          | £180  |             |
| Silver Birch 14-16cm girth                         | £160  |             |
| Flowering Cherry Prunus Accolade 14-16 cm girth    | £156  |             |
| Wild Cherry/ Gean Prunus avium Plena 12-14cm girth | £156  |             |
| 5. Fawcetts Field                                  | Price | Your Choice |
| Acer Autumn Blaze 10-12cm girth                    | £160  |             |
| Beech Fagus Sylvatica 10-12 cm girth               | £165  |             |
| Crab Apple Malus Mokum 10-12 cm girth              | £156  |             |
| Crab Apple Malus Rudolf 10-12cm girth              | £156  |             |
| Hawthorn Craetagus Monogyna 12-14cm girth          | £180  |             |
| Silver Birch 14-16cm girth                         | £160  |             |
| Flowering Cherry Prunus Accolade 14-16 cm          | £156  |             |
| Wild Cherry/ Gean Prunus avium Plena 12-14cm girth | £156  |             |

| 6. Hollands Wood                                   | Price | Your Choice |
|----------------------------------------------------|-------|-------------|
| Acer Autumn Blaze 10-12cm girth                    | £160  |             |
| Crab Apple Malus Mokum 10-12 cm girth              | £156  |             |
| Crab Apple Malus Rudolf 10-12cm girth              | £156  |             |
| Hawthorn Craetagus Monogyna 12-14cm girth          | £180  |             |
| Silver Birch 14-16cm girth                         | £160  |             |
| Flowering Cherry Prunus Accolade 14-16 cm          | £156  |             |
| Wild Cherry/ Gean Prunus avium Plena 12-14cm girth | £156  |             |
| 7. Longmeadow                                      | Price | Your Choice |
| Acer Autumn Blaze 10-12 cm girth                   | £160  |             |
| Crab Apple Malus Mokum 10-12 cm girth              | £156  |             |
| Crab Apple Malus Rudolf 10-12cm girth              | £156  |             |
| Hawthorn Craetagus Monogyna 12-14cm girth          | £180  |             |
| Silver Birch 14-16cm girth                         | £160  |             |
| Flowering Cherry Prunus Accolade 14-16cm           | £156  |             |
| Wild Cherry/ Gean Prunus avium Plena 12-14cm       | £156  |             |
| 8. Brook Avenue                                    | Price | Your Choice |
| Acer Autumn Blaze 10-12 cm girth                   | £160  |             |
| Crab Apple Malus Mokum 10-12 cm girth              | £156  |             |
| Crab Apple Malus Rudolf 10-12cm girth              | £156  |             |
| Hawthorn Craetagus Monogyna 12-14cm girth          | £180  |             |
| Silver Birch 14-16cm girth                         | £160  |             |
| Flowering Cherry Prunus Accolade 14-16cm           | £156  |             |
| Wild Cherry/ Gean Prunus avium Plena 12-14cm girth | £156  |             |
| 9. Ballard Lake                                    | Price | Your Choice |
| Acer Autumn Blaze 10-12 cm girth                   | £160  |             |
| Crab Apple Malus Mokum 10-12 cm girth              | £156  |             |
| Crab Apple Malus Rudolf 10-12cm girth              | £156  |             |
| Hawthorn Craetagus Monogyna 12-14cm girth          | £180  |             |
| Silver Birch 14-16cm girth                         | £160  |             |
| Flowering Cherry Prunus Accolade 14-16cm           | £156  |             |
| Wild Cherry/ Gean Prunus avium Plena 12-14cm girth | £156  |             |

## Please see map overleaf

www.newmiltontowncouncil.gov.uk

New Milton

Town Council

Scale 1: 20000