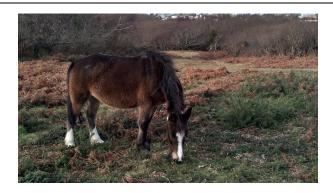

## **Welcome to Barton Common**

We welcome back four New Forest Ponies grazing on Barton Common as they undertake important conservation work.

These Forester ponies are normally forest run livestock and they are owned by a New Forest Commoner.